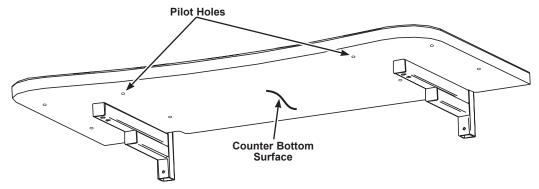

## Storage Basket Installation

1. Locate the four pre-drilled pilot holes on the bottom-right or left side of the counter.

2. Assemble the four clips to the storage basket as shown.

## Storage Basket Installation (continued)

- 3. Hold the storage basket (1) with the clips (2) against the bottom of the counter, aligning the holes in the clips to the four pilot holes.
- 4. Using an 8" phillips screwdriver, attach the clips to the counter with four pan head screws (3).