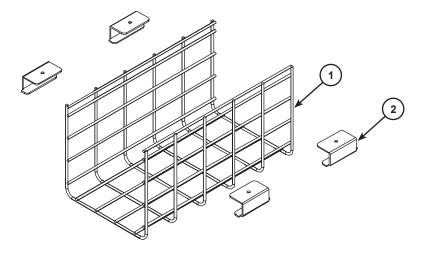

## Parts List

| Item | Qty | Description                                   |
|------|-----|-----------------------------------------------|
| 1    | 1   | Storage Basket                                |
| 2    | 4   | Clip                                          |
| 3    | 4   | 10 x 3/4" Phillips Pan Head Sheet Metal Screw |

## Storage Basket Installation

1. Locate the four pre-drilled pilot holes on the bottom-right or left side of the counter.

2. Assemble the four clips to the storage basket as shown.

## Storage Basket Installation (continued)

- 3. Hold the storage basket (1) with the clips (2) against the bottom of the counter, aligning the holes in the clips to the four pilot holes.
- 4. Using an 8" phillips screwdriver, attach the clips to the counter with four pan head screws (3).