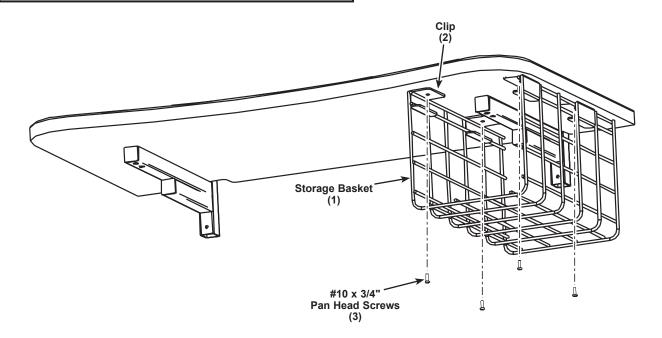

## Storage Basket Installation (continued)

- 3. Hold the storage basket (1) with the clips (2) against the bottom of the counter, aligning the holes in the clips to the four pilot holes.
- 4. Using an 8" phillips screwdriver, attach the clips to the counter with four pan head screws (3).

### **ACAUTION**

Tighten the pan head screws only enough to be snug. Over tightening can strip the threads in the counter.