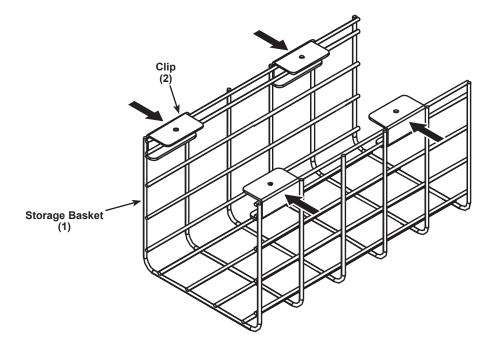

## Storage Basket Installation

1. Locate the four pre-drilled pilot holes on the bottom-right or left side of the counter.

2. Assemble the four clips to the storage basket as shown.